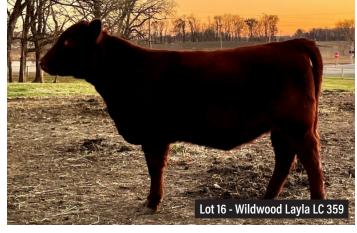

WILDWOOD FARM Wildwood Layla LC 359

LITTLE CEDAR CABRERA 24

MVF LUCKY CHARM 87B

WILDWOOD REMINGTON 616 P

WILDWOOD LINDY 80C 801

Red

LUCKY'S CHARMER

WILDWOOD LACI R 202

Calved: 3/17/2023 Birth Weight: 93 lbs.

Lot

16

Heifer

Polled

Watertown Winter Farm Show

KEVIN

**Notes:** This sound moving heifer is deep bodied and clean fronted and will be a great addition to your herd.

**EIONMOR MR GUS 80C** 

Notes: Layla is long bodied and structurally sound with a strong top and is well balanced. She is feminine yet with adequate bone and substance. She is a dark red and will have that show ring presence. With some Canadian breeding in her pedigree, she will be a good addition to your cow herd CE: 9 BW: 1.2 WW: 46 YW: 69 Milk: 27 REA: 0.23