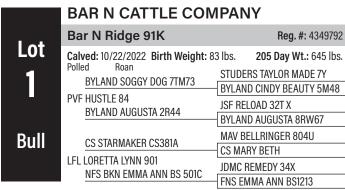

#### **BAR N CATTLE COMPANY**

|                  | Bar N Lyndi C 79L                                                                                                    | Reg. #: Pending                                                                                         |
|------------------|----------------------------------------------------------------------------------------------------------------------|---------------------------------------------------------------------------------------------------------|
| Lot<br><b>30</b> | Calved: 9/24/2023 Birth Weight: 70<br>Polled Roan<br>BYLAND SOGGY DOG 7TM73<br>PVF HUSTLE 84H<br>BYLAND AUGUSTA 2R44 | STUDERS TAYLOR MADE 7Y<br>BYLAND CINDY BEAUTY 5M48<br>JSF RELOAD 32T X                                  |
| Heifer           | BAR N RIPPER 99A<br>NFS IRENE C 1303 R 715<br>NFS IRENE C 1303                                                       | BYLAND AUGUSTA 8RW67<br>JDMC REMEDY 34X<br>JDMC ROCKSIE 55Y<br>GFS CREOLE 9590<br>NFS TRACI A IRENE 255 |