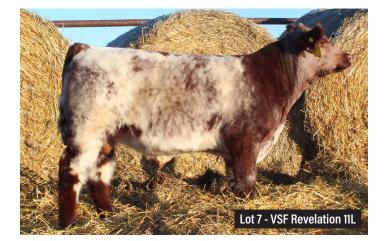

|      | VOGEL SHORTHORN FARM                                     |                                                   |  |
|------|----------------------------------------------------------|---------------------------------------------------|--|
|      | VSF Revelation 11L                                       | Reg. #: 4365312                                   |  |
| Lot  | Calved: 3/22/2023 Birth Weight: 77                       | 7 lbs. 205 Day Wt.: 554 lbs.                      |  |
| 7    | CROOKED POST STOCKMAN 42                                 | BELMORE JACKAROO Z109<br>CROOKED POST RED ROSE 4U |  |
|      |                                                          | EIONMOR MARQUIS 86G                               |  |
|      |                                                          | RB/SS RUBY 291                                    |  |
| Bull | JSF FILLET 36C<br>GILMAN'S RONA 49F<br>GILMAN'S RONA 10D | VSF GOLDEN CHAIN 25A                              |  |
|      |                                                          | SASKVALLEY BONANZA 219M                           |  |
|      |                                                          | DSF RONA 48Z                                      |  |

**Notes:** If you're looking for a heifer safe bull, that will add that extra shot of style and balance without sacrificing performance, take a look at 11L. Take note of his sire, Gilman's Statement- a full brother to Gilman's Clout!

CE: 12 BW: 1.1 WW: 54 YW: 80 Milk: 30 REA: 0.23