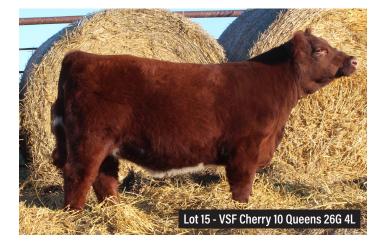

Notes: A solid red heifer in a moderate stout package. CE: 8.8 BW: 1.9 WW: 40 YW: 54 Milk: 25 REA: 0.55

|        | VOGEL SHORTHOR                            | N FARM                                            |
|--------|-------------------------------------------|---------------------------------------------------|
| 1      | VSF Cherry 10 Queens 20                   | <b>6G 4L Reg.</b> #: 4366175                      |
| Lot    | Calved: 3/12/2023 Birth Weight: 78        | B lbs. 205 Day Wt.: 440 lbs.                      |
| 15     | Polled RWM CRAWFDOWN ZORRO 1Z             | HI VIEW'S ACE OF DIAMONDS<br>CRAWFDOWN ALICE 55U  |
|        | RSB 1Z CENA 101C<br>RSB 40R LILY 102A     | SASKVALLEY PRIMO 40P<br>CRAWFDOWN LILY 34X        |
| Heifer | GAL CHERRY DOVER 901C ET                  | DMH CHERRY FILLET ET<br>DRC 4133KC                |
|        | VSF CHERRY 10 QUEENS 26G<br>VSF 10 QUEENS | JSF TSUNAMI 156Y ET<br>CF 10 QUEENS SOL TON 780 X |

Notes: Awesome junior project prospect here! Sired by a Canadian bull that sires extremely balanced calves. She comes from an easy feeding type of cow family. Great disposition. CE: 9 BW: 1.6 WW: 42 YW: 67 Milk: 24 REA: 0.30