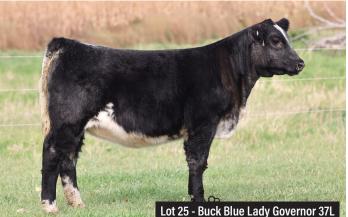

#### **3 BUCK CATTLE CO.**

| -             | Buck Blue Lady Governo                                                                                                         | r 37L Reg. #: AR4365957                                                                                                 |
|---------------|--------------------------------------------------------------------------------------------------------------------------------|-------------------------------------------------------------------------------------------------------------------------|
| .ot<br>25     | Calved: 4/16/2023 Birth Weight: 70<br>Polled Blue Roan<br>JSF CHAIN REACTION 201D<br>BUCK GOVERNOR 903G ET<br>K5 DIAMOND BEATY | bls. 205 Day Wt.: - lbs.<br>JDMC BIG SKY 15X<br>JSF GOLDEN CHAIN 38A<br>MEL-BAR ATTITUDE 898<br>BEAUTIFUL OF VOLGA 436P |
| rthorn<br>lus | BUCK 69Z                                                                                                                       |                                                                                                                         |

Notes: A beautiful blue roan heifer that is sure to catch everyone's attention. CE: 12 BW: 0.4 WW: 45 YW: 49 Milk: 22