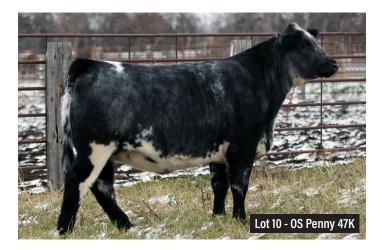

#### SERVING THE COMMUNITY SINCE 1981

Proud Member of WAHBA and Watertown Area Chamber

|                   | OSTERMAN SHORTHORNS                                   |                                                                      |  |
|-------------------|-------------------------------------------------------|----------------------------------------------------------------------|--|
| Lot               | OS Penny 47K                                          | Reg. #: AR4355609                                                    |  |
| 10                | Calved: 4/02/2022 Birth Weight: 8<br>Polled Blue Roan | 5 lbs. <b>205 Day Wt.:</b> - lbs.<br>LAKESIDE NITRO 804U             |  |
| Bred              | KOLT KANE NITRO 133Y<br>FREE UP NIGHTS<br>KG STAR 618 | KOLT AA LADY FORCE 133W ET<br>JAKES PROUD JAZZ 266L<br>KG WILLOW 407 |  |
| Heifer            | SHALIMAR DASH                                         |                                                                      |  |
| Shorthorn<br>Plus | SHALIMAR PENNY 8206<br>SHALIMAR PENNY 6206            | WR CR RED BLOOD 214<br>SHALIMAR JAE PENNY 2406                       |  |

**Notes:** Al'd to Little Cedar Equator on 7/4/23. Preg checked safe to Al date. Due approximately 4/12/24. 47K is the first blue female to be offered out of the herd and Jessica didn't hold back. 47K is out of the 2019 Reserve Champion Bull and these females are herd builders. Her mating to Equator will yield your next herd bull or donor.