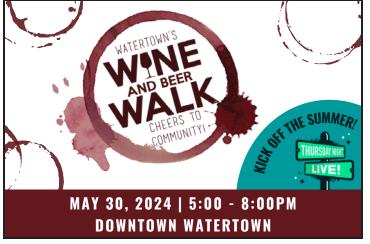

In addition to organizing the Farm Show, the Chamber Ag Committee organizes, supports, and participates in many other events throughout the year. Some of these include Adopt the First Grade, Dairy-palooza, 4-H BBQ, and the Farm Business Banquet. The Adopt the First Grade program, which takes place in May of each year, gives Watertown's first graders the invaluable opportunity to visit local producers and experience an interactive morning on the farm. In June, we celebrate June Dairy Month by hosting Dairy-palooza in conjunction with Thursday Night Live. In August, the Ag Committee serves the 4-H BBQ during the Codington County Achievement Days and the grand finale of the year is the annual Farm Business Banquet, held in November. Tickets are purchased by local businesses and are given to area farmers, in appreciation for their patronage throughout the year.