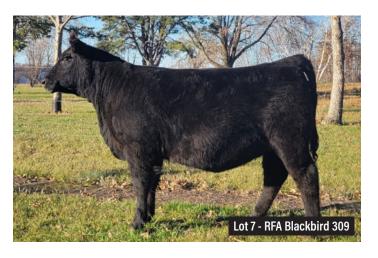

#### **REESE FAMILY ANGUS**

|         | RFA Blackbird 309                                       | <b>Reg. #:</b> 20696417                           |
|---------|---------------------------------------------------------|---------------------------------------------------|
| ot<br>7 | Calved: 2/09/2023 Birth Weight: 6                       | 8 lbs. <b>205 Day Wt.:</b> 593 lbs. CONNEALY SPUR |
|         | VERMILION SPUR E119 HEIKEN BROADVIEW JCH BHA KAREN 7815 | VERMILION LASS 4071<br>SITZ LOGO 12964            |
| ifer    | LD CAPITALIST 316                                       | CONNEALY CAPITALIST 028 LD DIXIE ERICA 2053       |
|         | RFA BLACKBIRD 112<br>RFA BLACKBIRD RENOWN 825           | S A V RENOWN 3439<br>BRAND BLACKBIRD 3030         |

Notes: Great potential breeding piece right here. First look at this heifer and you will notice her explosive rib shape with added width and thickness. Yet, she ties that into an ultra feminine

CE: +8 BW: +0.3 WW: +69 YW: +122 Milk: +22