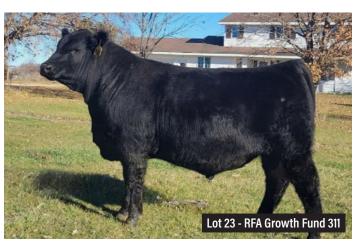

#### **REESE FAMILY ANGUS**

|           | RFA Growth Fund 311                                                   | Reg. #: 20697757                                                    |
|-----------|-----------------------------------------------------------------------|---------------------------------------------------------------------|
| Lot       | Calved: 2/11/2023 Birth Weight: 7                                     | 76 lbs. <b>205 Day Wt.:</b> 689 lbs. BASIN PAYWEIGHT 006S           |
| <b>23</b> | BASIN PAYWEIGHT 1682  DEER VALLEY GROWTH FUND  DEER VALLEY RITA 36113 | 21AR O LASS 7017 PLATTEMERE WEIGH UP K360 DEER VALLEY RITA 9457     |
| Bull      | LD CAPITALIST 316<br>RFA B PRIDE 918                                  | CONNEALY CAPITALIST 028  LD DIXIE ERICA 2053  O C C TREMENDOUS 619T |
|           | B PRIDE 9204 OF MC CUMBER                                             | B PRIDE 7186 OF MC CUMBER                                           |

**Notes:** This smooth, yet powerful, Growth Fund son checks all of the boxes. Not only is he flawless in his hoof quality and leg structure, but also offers plenty of width down his top and through his hip. CE ranks in the top 4%!

CE: +14 BW: -0.2 WW: +78 YW: +143 Milk: +24 REA: +0.56