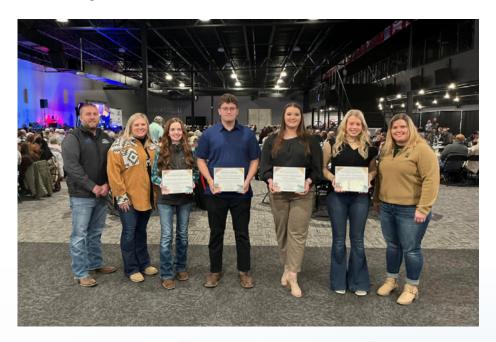

At the banquet, the Ag Committee awards scholarships to students who have been actively involved in the Farm Show, 4-H and the Ag industry and who are currently enrolled in a post-secondary education endeavor. Three scholarships have always been awarded but the Ag Committee was excited to offer a fourth scholarship opportunity to applicants. This year, Regan Ringkob of Lake City, SD, received the Fred Morris Memorial Scholarship. Regan is currently seeking a degree in Computer Information Systems at Lake Area Technical College. The Lake Area Technical College Scholarship recipient was Danika Jackels of Slayton, MN. Danika is currently studying Livestock Production and Management at Lake Area Technical College. The Eleventh Annual Gene and Mary Lois Reichling Memorial Scholarship was awarded to Dirk Busskohl from Henry, SD. Dirk is currently attending Northern State University working to achieve a degree in accounting. The Inaugural Gary Mack Scholarship was presented to Elizabeth Shultz from Bruce, SD. Elizabeth is attending Mitchell Technical College where she is majoring in Animal Science, Ag Business and Agronomy. Regan, Danika, Dirk and Elizabeth were chosen for their outstanding history of scholastic achievement, extracurricular endeavors and their involvement in the Farm Show, 4-H and other ag-related activities. The Ag Committee is delighted to be able to award these scholarships. Congratulations to them all!