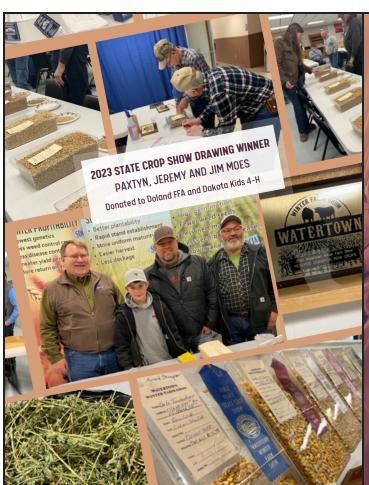

Merlin and Lynn have been instrumental in organizing and leading the State Crop Show, which has been held the Friday before the Watertown Winter Farm Show, for the past several decades.

"No one knows exactly how many years we've been doing this," said Merlin, who believes it has been at least 41 years. Lynn's participation has also been close to 40 years.

Merlin started farming full time with his parents 11 miles north of Watertown after graduating from SDSU in 1964. He became directly involved with the annual State Crop Show, held during the Watertown Winter Farm Show, during his tenure as Treasurer of the Codington County Crop Improvement Association.

"Crops are now judged and displayed before the main Farm Show is set up, test weight and seeds-per-pound are determined and displayed," Merlin said. "Grain samples are displayed in clear plastic containers versus the old open cardboard boxes. Winning samples are displayed in a glass wooden box."