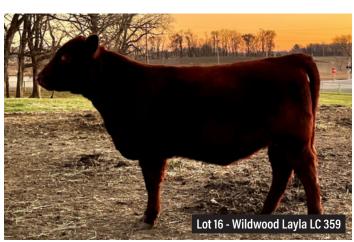

#### **COLBY SIEGERT**

| Lot |  |
|-----|--|
| 16  |  |

Bull

| Calved: 2/28/2023 Birth Weight: 87 lb                                   | 005 B 144 700 H                                                                      |
|-------------------------------------------------------------------------|--------------------------------------------------------------------------------------|
| Polled Black POSS MAVERICK BA                                           | ASIN PAYWEIGHT 1682                                                                  |
| POSS RAWHIDE POSS RILLIERI OOD 6502                                     | OSS PRIDE 5163 OSS EASY IMPACT 0119 OSS BLUEBLOOD 920                                |
| CONNEALY CONSENSUS 7229  NORTHFORK CONSENSUS 16  NORTHFORK NET WORTH 33 | ONNEALY CONSENSUS LUE LILLY OF CONANGA 16 IORTHFORK NET WORTH 650 IORTHFORK DANNY 88 |

Notes: A stout, rugged bull out of a productive Pathfinder dam who posts an average weaning ratio of 110 on her first 6 calves and bred first cycle A.l. each time. Performance in the blood here.

CE: +5 BW: +2.0 WW: +76 YW: +129 Milk: +27 REA: +0.53