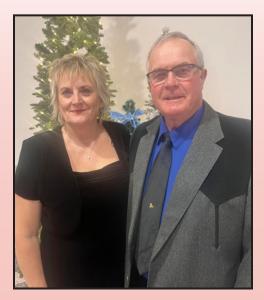

# 2024 WATERTOWN WINTER FARM SHOW DEDICATED TO Vedvei and Jensen Families

By Twila Schmitt, Contributing Writer

Alan Vedvei and Scott Jensen know a thing or two about the Charolais breed. The Lake Preston area farmers/ranchers have served as Charolais breed managers at the Watertown Winter Farm Show for decades – and this year will be honored, along with their families, during the 2024 dedication ceremonies.

# 2024 WATERTOWN WINTER FARM SHOW DEDICATED TO Merlin Bunde and Lynn E. Johnson

By Twila Schmitt, Contributing Writer

Merlin Bunde and Lynn E. Johnson are usually among the first to arrive and the last to leave each year at the Watertown Winter Farm Show. They will be honored for their leadership during the 79th Annual Watertown Winter Farm Show.