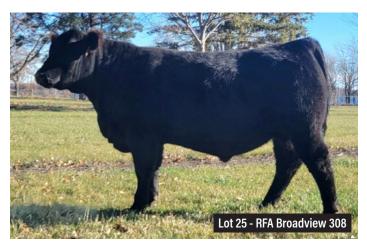

#### **REESE FAMILY ANGUS**

| RFA Broadview 308                                                                                                   | <b>Reg.</b> #: 20696420                                                                     |  |
|---------------------------------------------------------------------------------------------------------------------|---------------------------------------------------------------------------------------------|--|
| Calved: 2/09/2023 Birth Weight: 61<br>Polled Black<br>VERMILION SPUR E119<br>HEIKEN BROADVIEW<br>JCH BHA KAREN 7815 | lbs. 205 Day Wt.: 704 lbs. CONNEALY SPUR VERMILION LASS 4071 SITZ LOGO 12964 JCH KAREN 5130 |  |
| KG JUSTIFIED 3023 RFA MS JUSTIFIED 103 PRV MS CONVERSATION 9008                                                     | CONNEALY JUDGMENT KG MISS MAGIC 1443 SAC CONVERSATION SANKEYS LADY 521                      |  |

Notes: Not many holes in this calving ease Broadview son. He excels in his overall balance, length of body, sound structure, and steps down on a big foot. Recommended for heifers and

BW: -0.6 WW: +58 YW: +93 Milk: +25 REA: +0.76