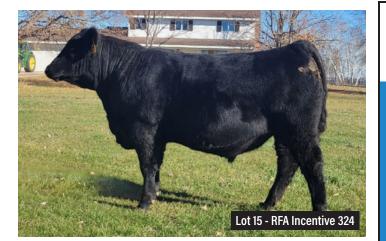

## Lot 15 Bull

| RFA Incentive 324                                               | <b>Reg. #:</b> 20696361                                       |
|-----------------------------------------------------------------|---------------------------------------------------------------|
| Calved: 3/03/2023 Birth Weight: 80 Polled Black                 | O lbs. <b>205 Day Wt.:</b> 759 lbs. MOHNEN SUBSTANTIAL 272    |
| SITZ STELLAR 726D SITZ INCENTIVE 704H SITZ BARBARAMERE NELL 53F | SITZ PRIDE 200B SITZ INVASION 574D SITZ BARBARAMERE NELL 105D |
| POSS MAVERICK                                                   | BASIN PAYWEIGHT 1682 POSS PRIDE 5163                          |
| BROOKDALE PROGRESS 1030<br>BROOKDALE PROGRESS 436               | SITZ UPWARD 307R<br>BROOKDALE PROGRESS 422                    |

Notes: This Incentive son had a WR @ 109 and is sure to add pounds come weaning time. This guy sets the tone for power, muscle expression, and rib shape.

CE: -1 BW: +1.5 WW: +71 YW: +134 Milk: +35 REA: +0.64